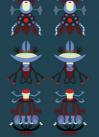

## SPECIES CARPET, 2014

design by Sonja Schaub

This hand-tufted carpet is made in Portugal and inspired by scientific drawings of plants and animals, as those by German biologist Ernst Haeckel.

material dimensions pile height weight suggested application

01 cream beige

03 night blue

Copyright © Sonja Schaub All rights reserved.

Sonja Schaub Design Husumgade 47 2200 Copenhagen Denmark

+45 / 29 72 57 75 www.sonjaschaub.com mail@sonjaschaub.com