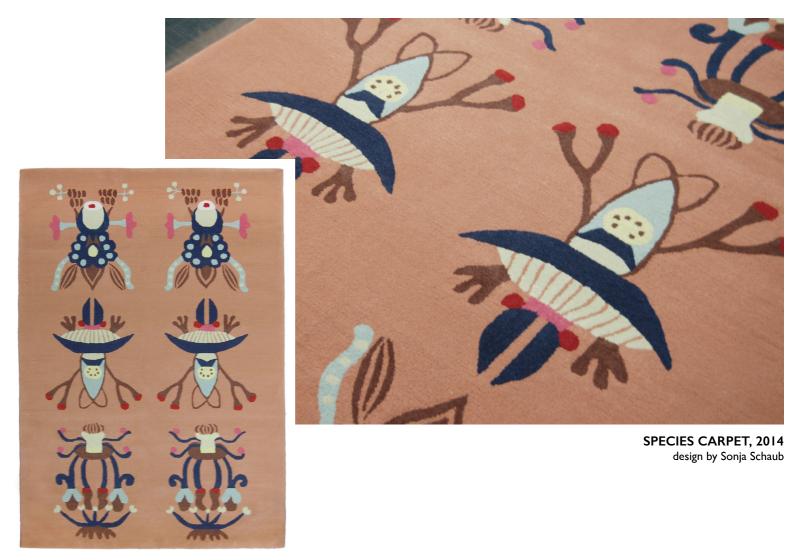

## SPECIES CARPET, 2014

design by Sonja Schaub

This hand-tufted carpet is made in Portugal and inspired by scientific drawings of plants and animals, as those by German biologist Ernst Haeckel.

material dimensions pile height weight suggested application

price

options

100% pure Mediterranean wool 230 cm/160 cm 12 mm approx. 4 kg/m<sup>2</sup> residential

**1790 Euro +** shipping (ordered carpets will ship within 7-8 weeks)

The carpet is available in three colour versions. Please ask for customized colours and sizes.