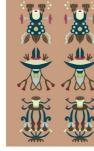

## SPECIES CARPET, 2014

design by Sonja Schaub

This hand-tufted carpet is made in Portugal and inspired by scientific drawings of plants and animals, as those by German biologist Ernst Haeckel.

material dimensions pile height weight suggested application

price

options

100% pure Mediterranean wool 230 cm/160 cm 12 mm approx. 4 kg/m<sup>2</sup> residential

**1790 Euro +** shipping (ordered carpets will ship within 7-8 weeks)

The carpet is available in three colour versions. Please ask for customized colours and sizes.